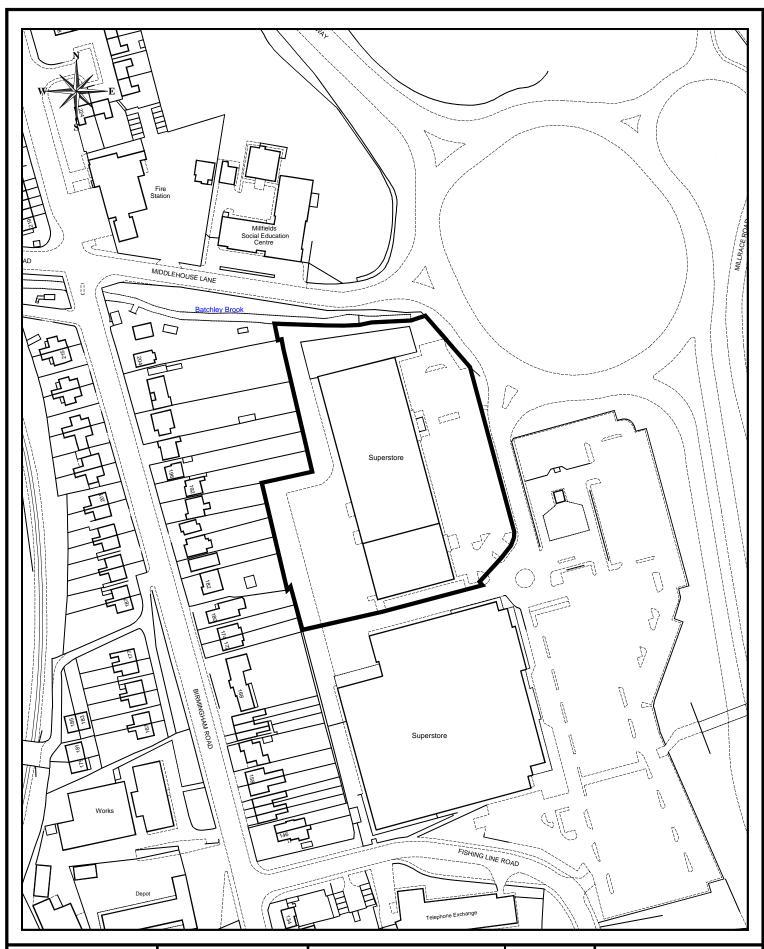

Planning Services
Town Hall
Walter Stranz Square Redditch Worcs B98 8AH

| Project:                                                | 2012/071  | Drawn:           | DW     |
|---------------------------------------------------------|-----------|------------------|--------|
| Extension of Time<br>Drawing: Homebase, Abbey Retail Pk |           | Scale:           | 1/1750 |
| Drawing No:                                             | P2118/108 | Date: APRIL 2012 |        |